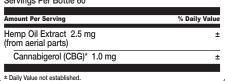

### Supplement Facts

Serving Size 1/2 Dropper (0.5 mL) Servings Per Bottle 60

OTHER INGREDIENTS: Purified Water, Natural Flavors (from Plant Extract), Stevia Leaf Extract (Steviol Glycosides), Sunflower Lecithin, Glycerin, Hibiscus Flower Extract, Polysaccharide Blend (from Xanthan Gum and Acacia Gum), Potassium Sorbate (Preservative).

\*CBG is naturally occurring in Hemp Oil Extract.

This product contains not more than 0.3% total delta-9-THC, including precursors, by weight.

Zilis products have not been evaluated by the Food and Drug Administration and are not intended to diagnose, treat, cure, or prevent any disease or medical conditions. The information on the Zilis website, marketing materials, product labels or packaging is not intended as medical advice and should not substitute advice from a healthcare professional. Please consult with your physician or other healthcare provider if you have health-related questions before using any of our products or relying on any information you obtain from this website. You should discuss any medications or nutritional supplements you are using with a healthcare provider before using any new medications or supplements. Always review the labels, warnings, and directions included with your product before using or consuming the product and do not rely solely on the information shown above.