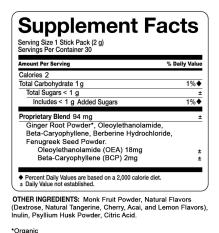

# Powered by Nature, Backed by Science

This groundbreaking formula features Beta-Caryophyllene (BCP) – powered by nanotechnology – and other clinically backed ingredients to support sustainable weight wellness from the inside out.

Beta-Caryophyllene (BCP)

Oleoylethanolamide (OEA)

Psyllium Husk

Berberine

Fenugreek

### \*\*\*\*

\*Orga

<sup>+</sup>These statements have not been evaluated by the Food and Drug Administration. This product is not intended to diagnose, treat, cure, or prevent any disease.

Inulin