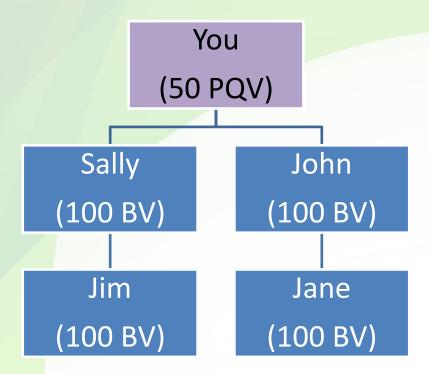

## **Star Associate Rank Requirements**

- Be active with 50 points of PQV
- Personally enroll one Associate who is active that you place into your left leg
- Personally enroll one Associate who is active that you place into your right leg
- Have 200 or more points of accumulated volume in your left leg
- Have 200 or more points of accumulated volume in your right leg

By being active and signing up 2 new associates with a \$299 Pack purchase (Business Total Health Pack or Colostrum6 Family Pack) on your left leg, and 2 on your right leg (for a total of 4 personally sponsored associates), you've achieved Star Associate.

\*While the above methodology of achieving Star Associate is a recipe for success, it isn't the only way to achieve Star Associate. Let's say instead you sponsor just two new associates, and each of those new associates (left and right leg) purchase enough to also meet your 200-point requirement, you've achieved Star Associate. Or if those two new associates (left and right leg) each bring on their own first new associates with a \$299 pack, again you're a Star Associate and \$100 bonus is coming your way!